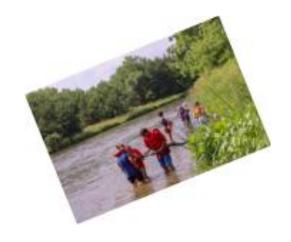

Campers will learn about Nebraska's Natural Resources with activities including: Wildlife, Water, Soils, Forestry, etc. Other adventures will include: Atlatl, Fishing, Geocaching, Bird Watching, and more.

## **Camp Information**

ACE Camp is for youths who have completed 6<sup>th</sup> and 7<sup>th</sup> grade in the 2024-2025 school year or the equivalent for homeschooled individuals. It is an overnight camp that goes for three nights and four days. Campers will be learning about natural resources in a hands-on environment.